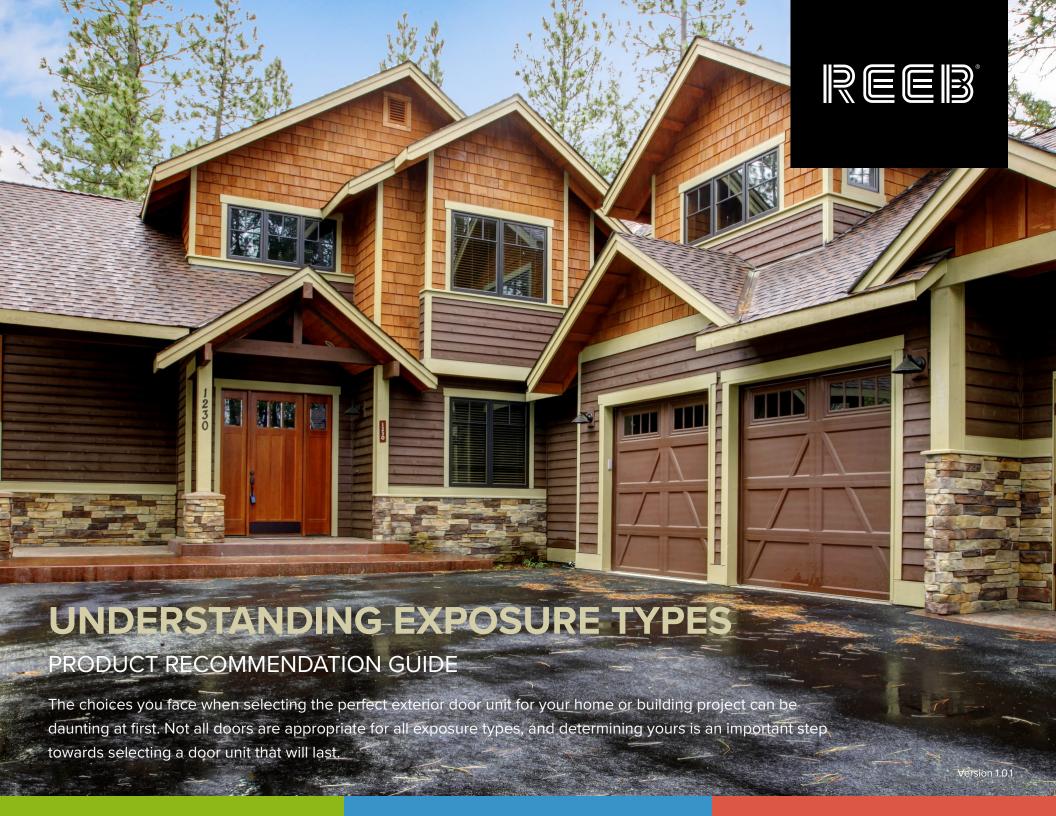

# **FULLY PROTECTED DOORWAY**

PRODUCT RECOMMENDATIONS

### Hardware

Multipoint Lock Mortise Lock

Standard Residential

† The best ✓ Recommended X Not recommended

The Fully Protected Doorway provides complete protection from the elements, allowing you to choose from the widest selection of products.